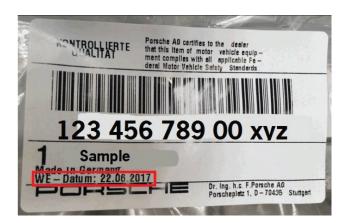

| Part Number | Description | Instructions                        |
|-------------|-------------|-------------------------------------|
| 9J0877069EY | Glass Roof  | All parts before WE Date 01.11.2023 |
| 9J0877069DY | Glass Roof  | All parts before WE Date 01.11.2023 |